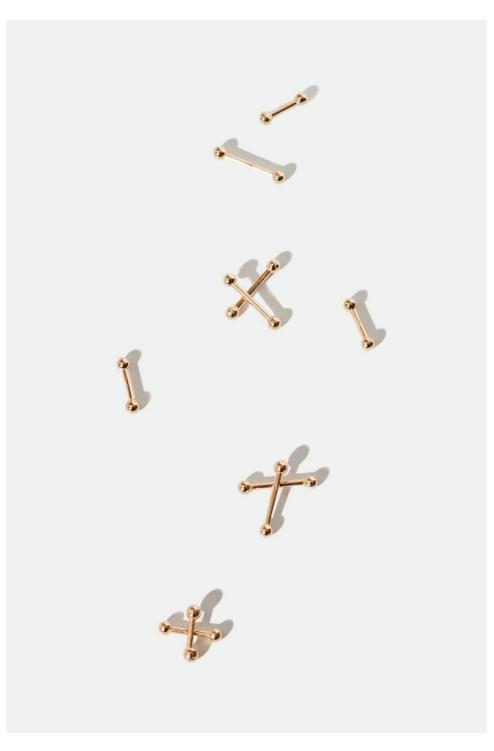

## KATHLEEN WHITAKER

Classic Collection 2025

Scrap Studs

Curb Chain Necklaces Various lengths available.

Jade Staple Stud Limited edition and quantities.

Double Post Stick Stud

Tube Bands

Curb Chain Necklaces Various lengths available.