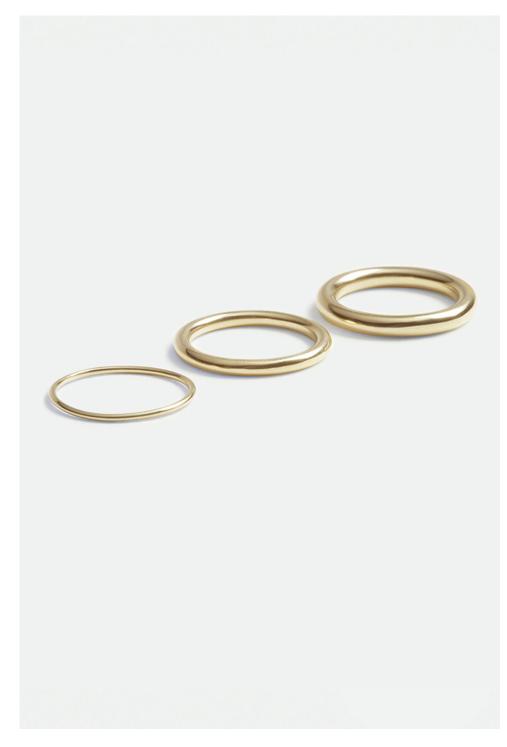

## KATHLEEN WHITAKER

Classic Collection 2025

Scrap Studs

Curb Chain Necklaces Various lengths available.

Jade Staple Stud Limited edition and quantities.

Double Post Stick Stud

Tube Bands

Curb Chain Necklaces Various lengths available.