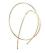

Staple Stud A116 Short \$35 1/4 inch long. A121 Long \$40 1/2 inch long. Backing included. I4K yellow

Sequin Stud A124 3mm \$35 A134 4mm \$40 A118 5mm \$45 A176 9mm \$80 Backing included. 14K yellow

Hoop Earrings A189 XS 5/8 in. diam. \$150 A183 Small I in. diam. \$212.50 A184 Medium 1.5 in. diam. \$275 A185 Large 2.5 in. diam. \$350 SOLD IN PAIRS Thin stretched wire

measures .5mm. Small tube closure. 14K yellow

Backing included.

14K yellow

A195 Double Post Hoop \$150 I inch diameter. 1/4 inch between posts. For lobes with two piercings. Backings included. 14K yellow