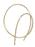

Staple Stud A116 Short \$35 1/4 inch long. A121 Long \$40 1/2 inch long. Backing included. I4K yellow

Sequin Stud A124 3mm \$35 A134 4mm \$40 A118 5mm \$45 A176 9mm \$80 Backing included. 14K yellow

Hoop Earrings A189 XS 5/8 in. diam. \$150 A183 Small I in. diam. \$212.50 A184 Medium 1.5 in. diam. \$275 A185 Large 2.5 in. diam. \$350 SOLD IN PAIRS Thin stretched wire