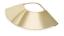

K015 Small Fan Earrings \$1400 SOLD IN PAIRS 14K yellow Silver custom order: \$300

K008 Large Fan Earrings SOLD IN PAIRS 14K yellow Price provided at time of Purchase Order: Silver custom order: \$350

A210 Small Rope SOLD IN PAIRS \$325 24mm long. 15mm wide. Backing not required. 14K yellow