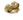

K015 Small Fan Earrings \$1400 SOLD IN PAIRS 14K yellow Silver custom order: \$300

K008 Large Fan Earrings SOLD IN PAIRS 14K yellow Price provided at time of Purchase Order: Silver custom order: \$350

A210 Small Rope SOLD IN PAIRS \$325 24mm long. 15mm wide. Backing not required. 14K yellow

A209 Medium Rope SOLD IN PAIRS \$525 35mm long. 25mm wide. Backing not required. 14K yellow

A208 Large Rope SOLD IN PAIRS \$775 50mm long. 33mm wide. Backing not required. 14K yellow

Silicone Backing Set Set of 10.