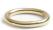

Chain Necklace B098 16 inches long. \$150 B100 18 inches long \$162.50 0.5mm Spring clasp. 14K yellow

Scrap Pendant \$175 Alloy of fine gold from 14-18K Pendant approx. 22mm diam. Note: pendant only.

Small Tube Band \$100 Ring shank is 1 mm in diameter:

Price may vary per ring size. 14K yellow

C110 Medium Tube Band \$375

Ring shank is 2mm in diameter. Price may vary per ring size. 14K yellow

C113 Large Tube Band \$775 Ring shank is 3mm in

diameter.
Price may vary per ring size. 14K yellow