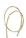

Staple Stud A116 Short \$35 1/4 inch long. A121 Long \$40 1/2 inch long. Backing included. I4K yellow

Sequin Stud A124 3mm \$35 A134 4mm \$40 A118 5mm \$45 A176 9mm \$80 Backing included. 14K yellow

Hoop Earrings A189 XS 5/8 in. diam. \$150 A183 Small I in. diam. \$212.50 A184 Medium 1.5 in. diam. \$275 A185 Large 2.5 in. diam. \$350 SOLD IN PAIRS Thin stretched wire