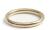

Chain Necklace B098 16 inches long. \$150 B100 18 inches long \$162.50 0.5mm Spring clasp. 14K yellow

Scrap Pendant \$175 Alloy of fine gold from 14-18K Pendant approx. 22mm diam. Note: pendant only.

Small Tube Band \$100 Ring shank is 1 mm in diameter:

Price may vary per ring size. 14K yellow

C110 Medium Tube Band \$375

Ring shank is 2mm in diameter. Price may vary per ring size. 14K yellow

C113 Large Tube Band \$775 Ring shank is 3mm in

diameter.
Price may vary per ring size. 14K yellow