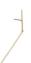

A128 Stick Stud \$75 I inch long. Backing included. 14K yellow

A129 Double Post Stick Stud \$80 I inch long. 1/4 inch between posts. For lobes with two piercings. Backings included. 14K yellow

A178 Strand Stud \$115 2 inches long. Backing included. 14K yellow