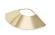

K015 Small Fan Earrings \$1400 SOLD IN PAIRS 14K yellow Silver custom order: \$300

K008 Large Fan Earrings SOLD IN PAIRS 14K yellow Price provided at time of Purchase Order: Silver custom order: \$350

A210 Small Rope SOLD IN PAIRS \$325 24mm long. 15mm wide. Backing not required. 14K yellow