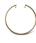

measures .5mm. Small tube closure. 14K yellow

Backing included.

14K yellow

A195 Double Post Hoop \$150 I inch diameter. 1/4 inch between posts. For lobes with two piercings. Backings included. 14K yellow