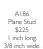

Staple Stud A116 Short \$35 1/4 inch long. A121 Long \$40 1/2 inch long. Backing included. I4K yellow

Sequin Stud A124 3mm \$35 A134 4mm \$40 A118 5mm \$45 A176 9mm \$80 Backing included. 14K yellow

Hoop Earrings A189 XS 5/8 in. diam. \$150 A183 Small I in. diam. \$212.50 A184 Medium 1.5 in. diam. \$275 A185 Large 2.5 in. diam. \$350 SOLD IN PAIRS Thin stretched wire