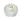

Sphere Stud Hollow sphere. A192 Small 6mm \$35 A191 Medium 9mm \$70 A188 Large 12mm \$125 Backing included. I 4K yellow

A144 Foil Stud \$70 About 7mm wide. Backing included. 14K yellow

AI55 Stitch Stud \$50 Edges curve into earlobe. 1/2 inch long. Backing included. 14K yellow