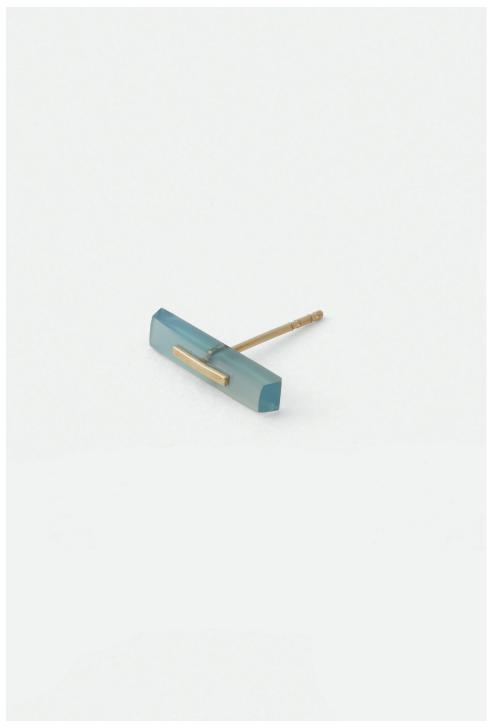

Small Rope Earrings Foil Studs

Stick + Strand Earring

Coral Stud Limited edition and quantities.

Small Fan Earrings Available in silver as custom order.

Foil Necklace Pendant only available.

Stick + Strand Earring Stitch Stud