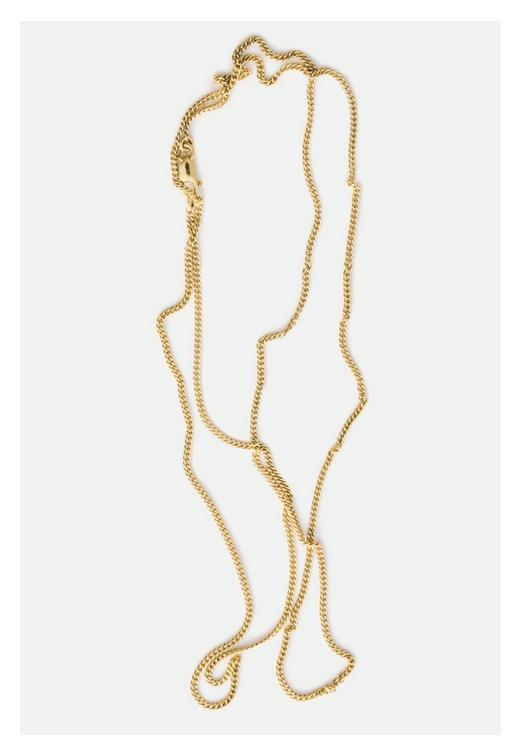

## KATHLEEN WHITAKER

Classic Collection 2024

Scrap Studs

Curb Chain Necklaces Various lengths available.

Sphere Studs

Plane Stud Medium Rope Earrings

Large Silver Fan Available as custom order.

Barbell Earrings

Large Sphere Studs

Double Post Stick Stud

Tube Bands

Long Plate Stud

Curb Chain Necklaces
Various lengths available.

Chain Necklace Various lengths available.

Hoop Earrings

Diamond Stud Limited edition and quantities.

Large Fan Earrings Plate Stud

Loop Earring Small Tube Band

Flat Band Available as custom order.

Extra Small Hoop Sequin Studs

Long Lapis Stud Limited edition and quantities.

Silver Scrap Studs Available as custom order.