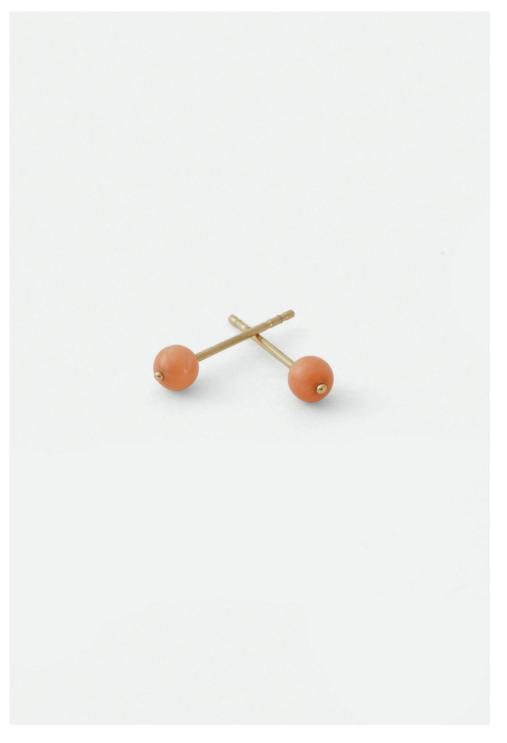

Small Rope Earrings Foil Studs

Stick + Strand Earring

Coral Stud Limited edition and quantities.

Small Fan Earrings Available in silver as custom order.

Foil Necklace Pendant only available.

Stick + Strand Earring Stitch Stud