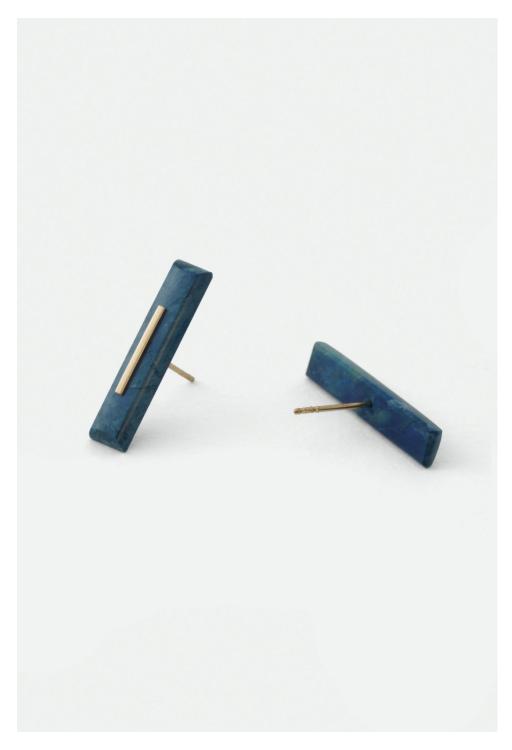

Small Rope Earrings Foil Studs

Stick + Strand Earring

Coral Stud Limited edition and quantities.

Small Fan Earrings Available in silver as custom order.

Foil Necklace Pendant only available.

Stick + Strand Earring Stitch Stud