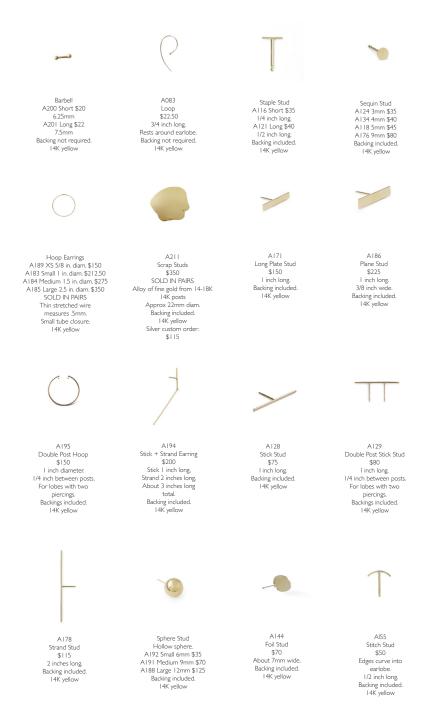

## KATHLEEN WHITAKER

wholesale@kathleenwhitaker.com

B114 Foil Pendant \$70 Flat foil disk measures about 8mm. 14K yellow Note: pendant only. Curb Chain Necklace B093 16 inches long \$325 B090 18 inches long \$350 Imm Spring clasp. 14K yellow Chain Necklace B098 16 inches long. \$150 B100 18 inches long \$162.50 0.5mm Spring clasp. 14K yellow