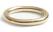

B113 Scrap Pendant \$175 Alloy of fine gold from 14-18K Pendant approx. 22mm diam. Note: pendant only.

C107 Small Tube Band \$100 Ring shank is 1mm in diameter: Price may vary per ring size. 14K yellow

K008 Large Fan Earrings SOLD IN PAIRS 14K yellow Price provided at time of Purchase Order: Silver custom order: \$350  $\bigcirc$ 

C110 Medium Tube Band \$375 Ring shank is 2mm in diameter: Price may vary per ring size. 14K yellow

A210 Small Rope SOLD IN PAIRS \$325 24mm long. I5mm wide. Backing not required. I4K yellow

C113 Large Tube Band \$775 Ring shank is 3mm in diameter. Price may vary per ring size. 14K yellow

A209 Medium Rope SOLD IN PAIRS \$525 35mm long. 25mm wide. Backing not required. 14K yellow