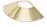

A210 Small Rope SOLD IN PAIRS \$325 24mm long. I5mm wide. Backing not required. I4K yellow

C113 Large Tube Band \$775 Ring shank is 3mm in diameter. Price may vary per ring size. 14K yellow

A209 Medium Rope SOLD IN PAIRS \$525 35mm long. 25mm wide. Backing not required. 14K yellow

K015 Small Fan Earrings \$1400 SOLD IN PAIRS 14K yellow Silver custom order: \$300

A208 Large Rope SOLD IN PAIRS \$775 50mm long. 33mm wide. Backing not required. 14K yellow

Silicone Backing Set Set of 10. \$35 14K yellow gold and silicone. Gold Butterfly Backing Set Set of 10. \$115 14K yellow