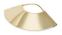

K008 Large Fan Earrings SOLD IN PAIRS 14K yellow Price provided at time of Purchase Order: Silver custom order: \$350  $\bigcirc$ 

C110 Medium Tube Band \$375 Ring shank is 2mm in diameter: Price may vary per ring size. 14K yellow